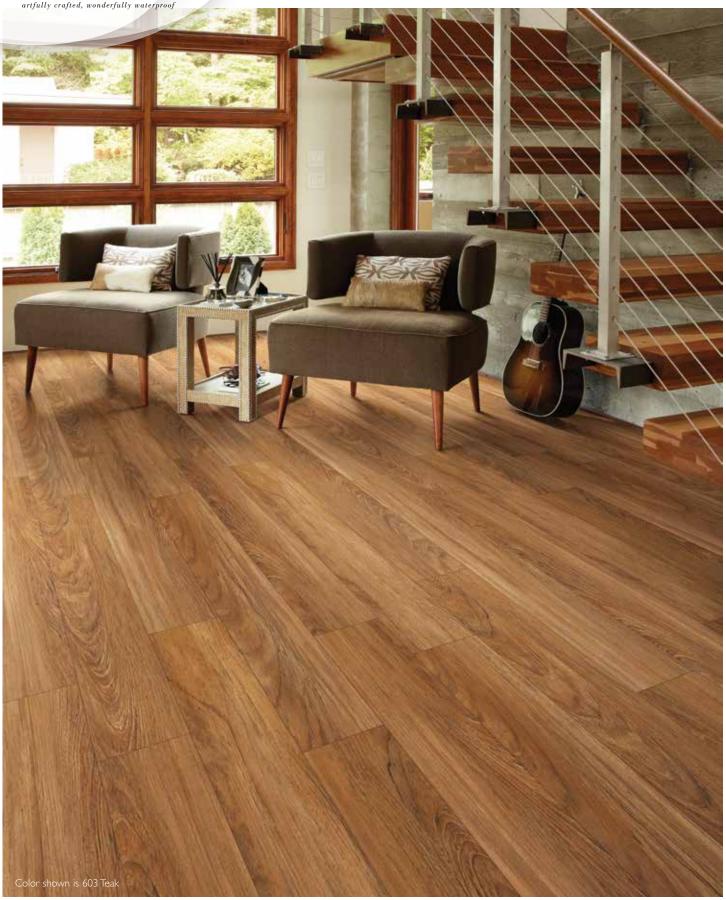

#### **Features**

We're excited to present a resilient plank in our best-selling wood looks. Emulating the top species and colors of hardwood, these are marketplace must-haves that work with tons of decorating styles. There are 2 looks in hand-scraped hickory, I gunstock oak, I beautiful teak, I aged grey (like weathered barnboard), and I expresso oak.

This Shaw luxury vinyl is warranted not to stain or wear through, will not fade as a result of direct sunlight or artificial light and will resist water damage under normal use conditions for 30 years.

7 year light commercial warranty.

Wear layer that offers astounding performance and is up to 5 times more durable than typical urethane surface.

This Shaw product can be installed above, on and below ground level