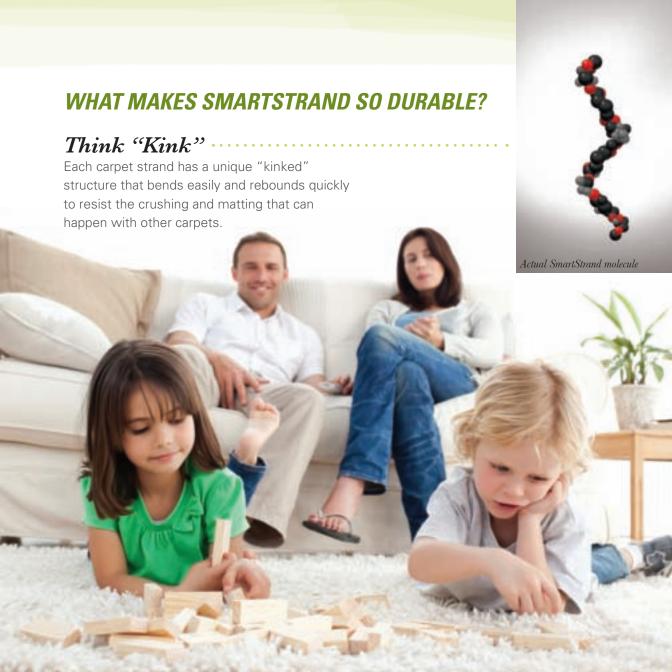

### Less Dirt, Less Time, Less Maintenance

In recent third-party testing, SmartStrand resisted up to **50% more regular household soil than leading nylon carpets.** Testers using identical methods to clean all carpets found SmartStrand carpets got up to **42% cleaner, leaving virtually no dirt and clearly reducing maintenance time.** Homeowners agree with testers: more SmartStrand owners rated their carpets as dirt-resistant and easy to clean than buyers of other carpets.