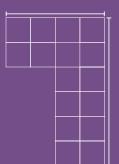

Individual Form You need 8 squares

Triangle Form Squares can be used partly. You need 9 squares.

Octagon Form You need 10 squares.