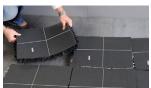

### STEP 4.

Keep the squares as close together as possible while connecting. Attach the Velcro pieces equally across the intersecting point of four squares, follow the white lines. Repeat this process and apply uniformly until just the perimeter of the rug is left. (For non-traditional shapes, vary the connections as appropriate.)