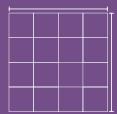

# More than 1000+ Options!!

With Rug Revolution you have unlimited possibilities. Get inspired with some design ideas below:

Square Form You need 16 squares.

Individual Form You need 8 squares

Square Form You need 16 squares.