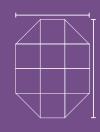

# More than 1000+ Options!!

With Rug Revolution you have unlimited possibilities. Get inspired with some design ideas below:

Square Form You need 16 squares.

Individual Form You need 8 squares

Square Form You need 16 squares.

Individual Form You need 8 squares

Triangle Form Squares can be used partly. You need 9 squares.

Octagon Form You need 10 squares.