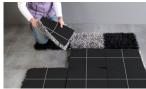

## STEP 2.

Flip each piece over in the position determined beforehand and remove all Velcro pieces.

### STEP 3.

Turn each piece so that the arrows point in one direction.