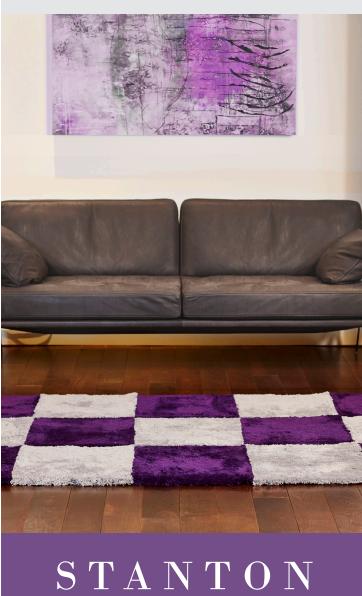

# Shaggy Lavish Squares

Each **Rug Square** is 16" x 16" and is available in 12 fabulous colors, produced from 100% Micro Polyester for a dense lush pile.

Metro Gray

Paradise Pink

Summer Plum

Glacier White