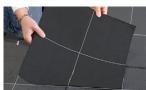

### STEP 4.

Keep the squares as close together as possible while connecting. Attach the Velcro pieces equally across the intersecting point of four squares, follow the white lines. Repeat this process and apply uniformly until just the perimeter of the rug is left. (For non-traditional shapes, vary the connections as appropriate.)

# STEP 5.

Connect the perimeter of the rug by cutting the Veloro pieces in half and connect at the halfway point between two squares. Apply uniformly.