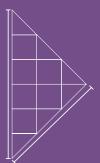

# More than 1000+ Options!!

With Rug Revolution you have unlimited possibilities. Get inspired with some design ideas below:

Square Form You need 16 squares.

Individual Form You need 8 squares

Square Form You need 16 squares.

Individual Form You need 8 squares

Triangle Form Squares can be used partly. You need 9 squares.

Octagon Form You need 10 squares.