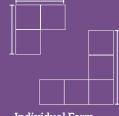

# More than 1000+ Options!!

With Rug Revolution you have unlimited possibilities. Get inspired with some design ideas below:

Square Form You need 16 squares.

Individual Form You need 8 squares

Square Form You need 16 squares.

Individual Form You need 8 squares

Triangle Form Squares can be used partly. You need 9 squares.

Octagon Form You need 10 squares.