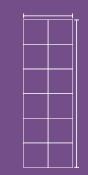

Individual Form You need 8 squares

Triangle Form Squares can be used partly. You need 9 squares.

Octagon Form You need 10 squares.